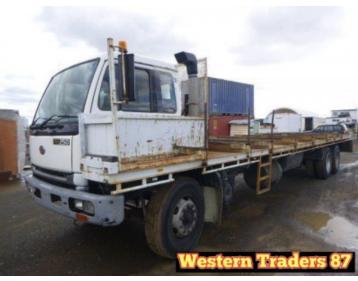

## Nissan PK250

\$22,000.00

**AUD inc-GST** 

Description

Product Type: Truck

| Specification | Details |
|---------------|---------|
| Sub-type      | Tray    |
| Manufacturer  | Nissan  |
| Model         | PK250   |

Stock Ref# C4052 - 01/1999 Nissan Diesel PK250 Half Cab Tray Truck; 6x2; GVM: 16,000 kgs; ODO: 986117 kms showing. No Warranty Given. Selling Unregistered. Vendor asking \$22,000. Located at Western Traders Yard, Crowley Vale QLD. Inspection prior to purchase is highly recommended.