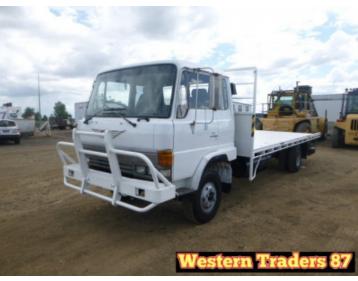

Stock ref# C4070 - 10/1988 Hino Tray Body Truck; 4x2; Colour: White; GVM: 9,300 kgs; ODO Showing: 736,203 kms; Approx Tray Length: 6m; Tyre Size: 8.25R16; Bulbar; Spare Tyre Rack; Spring Suspension; Stud Rims. No Statutory Warranty. Selling Unregistered. Vendor asking \$12,500. Located at Western Traders Yard, Forest Hill QLD. Inspection **Programment of the Colour Statutory** 

Odo:

739,203 km

**Year:** 1988

Status:

Model Specific:

Available for sale

Tray Body Truck **Cab Option:**Cab over standard

**Eng Type:** Diesel

Stock Reference:

C4070

**Susp Options:** 

Spring