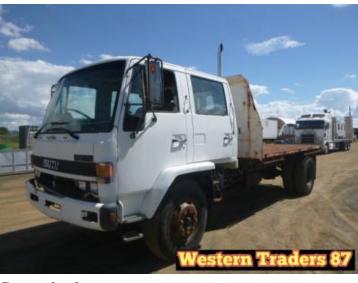

## Isuzu FTR/FTR11/FTR12

\$6,000.00

AUD inc-GST

Description

Product Type: Truck

**Specification Details** Sub-type Tipping tray Manufacturer Isuzu Model FTR/FTR11/FTR12

Stock Ref# Stock Ref# MD402a - 04/1987 Isuzu Dual Cab Tipping Tray Truck, 4x2, ODO Showing: 465,552kms, Colour: White, GVM: 13.5 Tonne, Approx Tray Length: 4.18m, Tyre Size: 10.00R20, New Clutch, Gearbox Checked, Engine Needs Attention, Spring Suspension, Stud Rims. No Warranty Given. Selling Unregistered. Vendor asking \$6,000. Protection prior to purchase is highly recommended.

Odo:

465,552 km

**Model Specific: Tipping Tray Truck** 

Cab Option: Dual cab

Year:

1987

Status:

Available for sale

Eng Type:

Diesel

Stock Reference:

MD402a

**Susp Options:** 

Spring