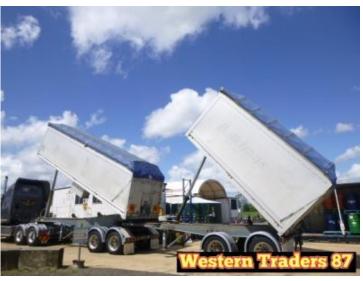

Stock Ref# OC1414-OC1415.

OC1414 - 12/2009 HXW Chassis Tipping A Trailer, Bogie Axle, ATM: 32 Tonne, Approx Bin Length: 8m, Approx Bin Height: 2m, Toolbox, LED Lights, Grain Shute, Airbag Suspension, 10 Stud Rims.

Product Treet How Chassis Tipping B Trailer, Bogie Axle, ATM: 32 Tonne, Approx Bin Length: 5m, Approx Bin Height: 2m, Approx King Pin to Rear: 13.7m, LED Lights, Airbag Suspension, 10 Stud Rims. Selling Unregistered. Vendor asking \$145,000. Located at Hillview, QLD. Inspection prior to purchase is highly recommended.