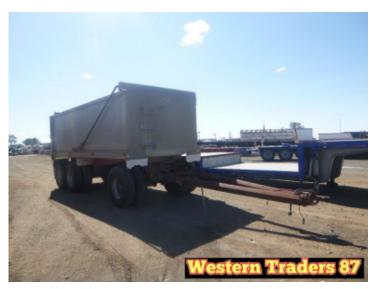

## Description

Specification Details
Sub-type Tipper
Manufacturer Northern

Trailer

Model Dog

Coming up for Online Auction, 1st May 2024 to 8th May 2024 (Offers Prior to Auction Commencement Welcome) - Stock Ref# C3849 - 12/1998 Northern Super Dog; 3 Axle; ATM: 25.5 Tonne; Colour: Silver; Approx Overall Length: 9.9m; Approx Bin Length: 5.9m; Approx Bin Height: 1.5m; Tyre Size: 11R22.5; Aluminium Bin; Grain Shute; Dolly Presequent Daggueresion; Spider Hubs. Selling Unregistered. Located at Western Traders Yard, Crowley Vale QLD. Inspection prior to purchase is highly recommended. See www.westerntraders87.com.au/auctions to register to bid. Need auction finance? Go to www.westerntraders87.com.au/finance If interested in purchase prior to auction commencement, please contact us.

Year: 1998 Status:

Available for sale

Stock Reference:

C3849

Susp Options: Air Bag **Model Specific:** 

Super Dog Tipper Trailer

**Tipper Type:**Chassis Tipper