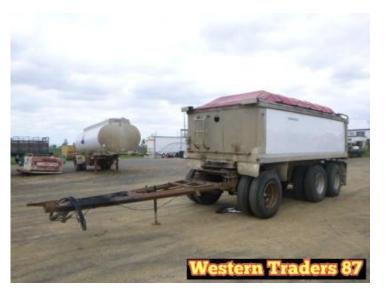

Stock Ref# C4920 - 02/1991 Hamelex Chassis Tipping Dog Trailer, 3 Axle, ATM: 22 Tonne, Approx Bin Length: 5.3m, Approx Bin Height: 1.3m, Tyre Size: 11R22.5, Spring Suspension, Spider Hubs. Selling Unregistered. \*\*THIS ASSET IS NON-GST APPLICABLE, AS VENDOR IS NOT GST REGISTERED\*\* Vendor asking \$17,500. Located at Western **Process for Detailey** Vale QLD. Inspection prior to purchase is highly recommended.