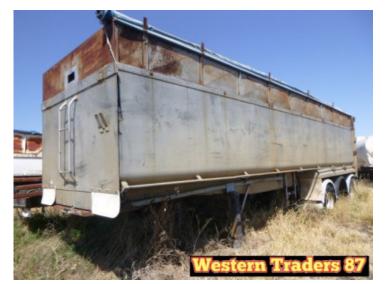

Coming up for Online Auction, 29th May 2024 to 5th June 2024 (Offers Prior to Auction Commencement Welcome) -Stock Ref# OC1381 - THIS ASSET LOCATED AT CLIFTON, QLD 4361. 1985 Unknown TOA Tipping Trailer, Tri-Axle, Approx Length: 32 Foot, Grain Shute, Bolt in King Pin, Spider Hubs. Inspection prior to purchase is highly Product Determination finance? Go to www.westerntraders87.com.au/finance If interested in purchase prior to auction commencement, please contact us.

Year: 1985 Status: Available for sale

Stock Reference: OC1381 **Tipper Type: TOA-Tip Over Axle** 

**Model Specific: TOA** Tipper