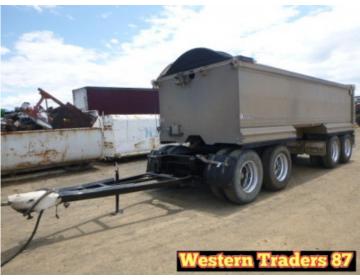

Description

Product Type: Trailer

| Specification | Details |
|---------------|---------|
| Sub-type      | Tipper  |
| Manufacturer  | Tefco   |
| Model         | Dog     |
|               |         |

Stock Ref# C4374 - 1978 Tefco TOA Tipping Dog Trailer; Quad Axle; Approx Bin Length: 6.7m; Approx Bin Height: 1.3m; Tyre Size: 11R22.5; LED Lights; Maxi-Brakes; 2-Way Tail Gate; Tarp; Airbag Suspension; Spider Hubs. Selling Unregistered. Vendor asking \$16,500. Located at Western Traders Yard, Crowley Vale QLD. Inspection prior to **Products Deftails** mmended.

**Year:** 1978

Status:

Available for sale

Stock Reference:

C4374

**Susp Options:** 

Air Bag

**Model Specific:** 

TOA Tipping Dog Trailer

**Tipper Type:** 

TOA-Tip Over Axle