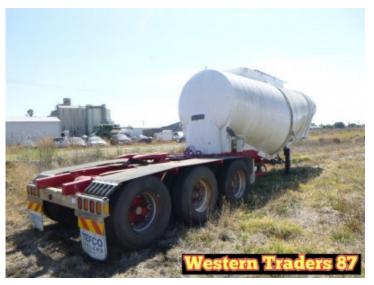

Coming up for Online Auction, 29th May 2024 to 5th June 2024 (Offers Prior to Auction Commencement Welcome) - Stock Ref# OC1383 - THIS ASSET LOCATED AT CLIFTON, QLD 4361. 06/1999 Marshall Lethlean Water Tanker A Trailer, Tri-Axle Approx Pin to Pin: 8.1m, Approx Overall Length: 11.6m, Approx Capacity: 23,400 Litres, ATM: 40 

Product Deigle, LED Lights, Airbag Suspension, Spider Hubs. Inspection prior to purchase is highly recommended. See www.westerntraders87.com.au/auctions to register to bid. Need auction finance? Go to www.westerntraders87.com.au/finance If interested in purchase prior to auction commencement, please contact us.