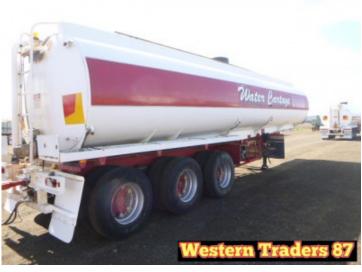

Stock Ref# C4708 - 10/1993 Marshall Lethlean Water Tanker Trailer, Tri-Axle, Approx Length: 11.1m, 5 Compartments - 1: 7850, 2: 7800, 3: 7800, 4: 7800, 5: 8050, Ring Feder Bracket, Ring Feder, LED lights, Spare Tyre Rack, Airbag Suspension, Spider Hubs. Selling Unregistered. Vendor asking \$33,000. Located at Western Traders Yard, Crowley