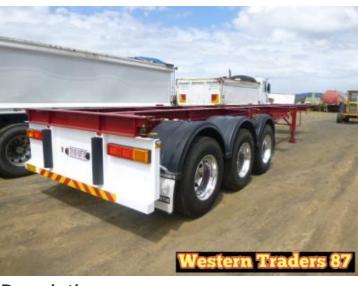

## Panus Semi

\$60,000.00

**AUD inc-GST** 

Description

Product Type: Trailer

| Details |
|---------|
| Skel    |
| Panus   |
| Semi    |
|         |

Stock Ref# C4867 - 06/2017 Panus Skel Trailer, Tri-Axle, 3- Way Container Pins, ATM: 38 Tonne, Bolt in King Pin, LED Lights, Spare Tyre Rack, Airbag Suspension, 10 Stud Rims. Selling Unregistered. Vendor asking \$60,000. Located at Western Traders Yard, Crowley Vale QLD. Inspection prior to purchase is highly recommended.

## **Product Details**

Year:
2017
Status:
Available for sale

Stock Reference: C4867 Trailer Deck Config: Flat/Standard Deck Model Specific:
Skel Trailer
Susp Options:
Air Bag