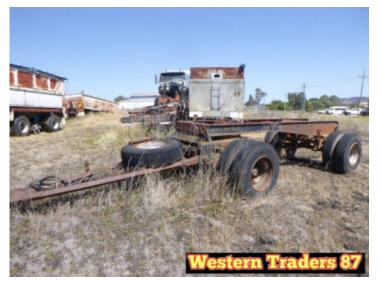

## Specification **Details** Sub-type Skel Manufacturer Unknown Model Dog

Trailer

Coming up for Online Auction, 29th May 2024 to 5th June 2024 (Offers Prior to Auction Commencement Welcome) -Stock Ref# OC1380 - THIS ASSET LOCATED AT CLIFTON, QLD 4361. 1985 Unknown Dog Trailer Chassis, Dual Axle, Approx Chassis Length: 4.78m, Spring Suspension, Spider Hubs. Inspection prior to purchase is highly recommended. Product Wetraiders87.com.au/auctions to register to bid. Need auction finance? Go to www.westerntraders87.com.au/finance If interested in purchase prior to auction commencement, please contact us.