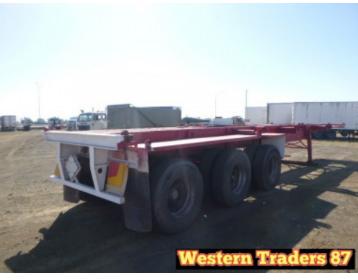

## Haulmark Semi

\$16,000.00

**AUD inc-GST** 

Description

Product Type: Trailer

SpecificationDetailsSub-typeSkelManufacturerHaulmarkModelSemi

Stock Ref# C4689 - 1978 Haulmark Skel Trailer, Tri-Axle, Approx Length: 40 Foot, Tyre Size: 11R22.5, 3 Way Container Pins, LED Lights, Maxi-Brakes, Spare Tyre Rack, Spring Suspension, Spider Hubs. Selling Unregistered. Vendor asking \$16,000. Located at Western Traders Yard, Crowley Vale QLD. Inspection prior to purchase is highly recommended.