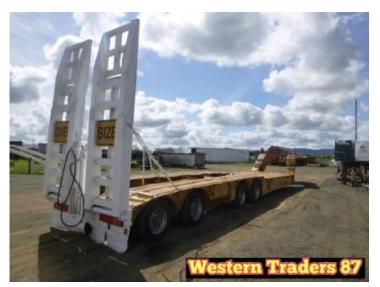

Stock Ref# C4890 - 1981 Brentwood 4 Row of 8 Low Loader Float, Quad Axle, Approx Length 11.18m, ATM: 85 Tonne, Tyre Size: 215/75R17.5, Petrol Powered Honda Powerpac, Electric Start, Spider Hubs. Selling Unregistered. Vendor asking\$85,000. Located at Western Traders Yard, Crowley Vale QLD. Inspection prior to purchase is highly **Product**Oetails