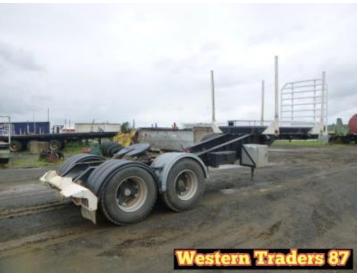

Stock Ref# C4841 - 01/2000 Elphinstone Log Jinker A Trailer, Bogie Axle, ATM: 34 Tonne, Tyre Size: 11R22.5, Bolt in King Pin, Toolbox, Spare Tyre Rack, Airbag Suspension, Spider Hubs. Selling Unregistered. Vendor asking \$18,000. Located at Western Traders Yard, Crowley Vale QLD. Inspection prior to purchase is highly recommended.