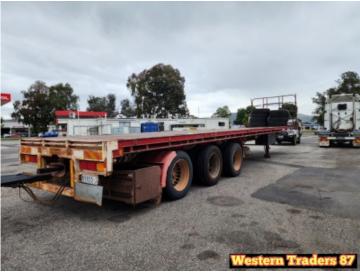

## Vawdrey Semi

\$60,000.00

AUD inc-GST

Description

Product Type: Trailer

**Specification Details** Sub-type Flat top Manufacturer Vawdrey Model Semi

Stock Ref# OC1397 - 05/2003 Vawdrey Road Train Lead Flat Top Trailer, Tri-Axle, Approx Length: 45 Foot, ATM: 38 Tonne, Ring Feder Bracket, Ring Feder, 3 Way Container Pins, Toolbox, Load Binders, Wood Box, Disc Brakes, Spare Tyre Rack, Airbag Suspension, 10 Stud Rims. Vendor asking \$60,000. Located at Melbourne, Victoria. Inspection prior Prough age Beigh is ecommended.

Year:

2003 Status:

Available for sale

Stock Reference:

OC1397

**Trailer Deck Config:** 

Flat/Standard Deck

**Model Specific:** 

Road Train Flat Top Trailer

**Susp Options:** 

Air Bag