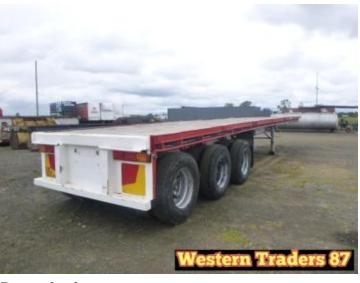

Stock Ref# C4819 - 10/1991 Freighter Flat Top Trailer, Tri-Axle, Approx Length: 42 Foot, ATM: 35 Tonne, Tyre Size: 11R22.5, Alloy Floor, Toolbox, Bolt in King Pin, Airbag Suspension, Spider Hubs. Vendor asking \$16,500. Located at Western Traders Yard, Crowley Vale QLD. Inspection prior to purchase is highly recommended.