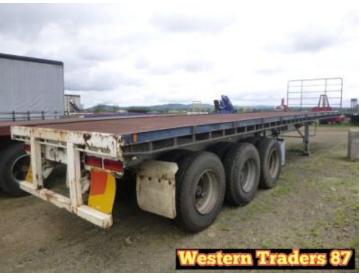

## Freighter Semi

\$16,000.00

**AUD inc-GST** 

Description

**Product Type:** Trailer

| Details   |
|-----------|
| Flat top  |
| Freighter |
| Semi      |
|           |

Stock Ref# C4818 - 06/1987 Freighter Flat Top Trailer, Tri-Axle, Approx Length: 41 Foot, ATM: 35 Foot, Tyre Size: 11R22.5, 3 Way Container Pins, Toolbox, Head Board, Bolt in King Pin, Spare Tyre Rack, Spring Suspension, Spider Hubs. Selling Unregistered. Vendor asking \$16,000. Located at Western Traders Yard, Crowley Vale QLD. Inspection **Prior chart is lig**hly recommended.

Year:
1987
Status:
Available for sale

Stock Reference: C4818 Trailer Deck Config: Flat/Standard Deck Model Specific:
Flat Top Trailer
Susp Options:
Spring