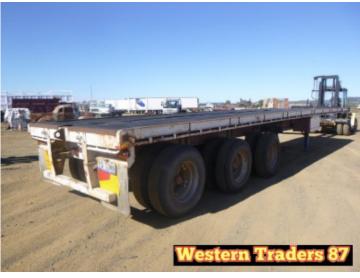

## Description

**Product Type:** Trailer

| Specification | Details  |
|---------------|----------|
| Sub-type      | Flat top |
| Manufacturer  | Unknown  |
| Model         | Semi     |

Stock Ref# C4565 - Circa 1980 Unknown Flat Top Trailer; Tri-Axle; Approx Length: 40 Foot; Ring Feder Bracket; Water Tank; Bolt in King Pin; Toolboxes; Maxi-Brakes; Spare Tyre Rack; Spring Suspension; Spider Hubs. Vendor asking \$16,500. Located at Western Traders Yard, Crowley Vale QLD. Inspection prior to purchase is highly recommended.