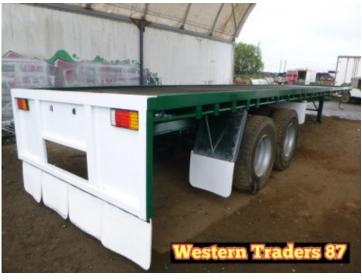

Stock Ref# 3306 - Circa 1980 McGrath Eye Beam Flat Top Trailer; Bogie Axle; Approx Length: 40 Foot; Near New Axles; Near New Floor; Near New Lights; Spring Suspension; Spider Hubs. Vendor asking \$22,000. Located at Western Traders Yard, Forest Hill QLD. Inspection prior to purchase is highly recommended.

## **Product Details**

Year: 1980 Status: Available for sale Stock Reference: 3306 Trailer Deck Config: Flat/Standard Deck Model Specific: Flat Top Trailer Susp Options: Spring