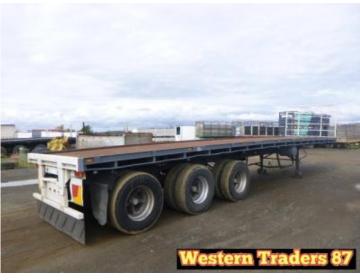

Stock Ref# C4954 - 1978 Freighter Flat Top Trailer, Tri-Axle, Approx Length: 40 Foot, Tyre Size: 295/80R22.5, Toolbox, Load Binders, Water Tank, Gates, Ring Feder Bracket, Head Board, Spare Tyre Rack, Spring Suspension, Spider Hubs. Selling Unregistered. Vendor asking \$11,500. Located at Western Traders Yard, Crowley Vale QLD. Inspection prior to **Products Deficient** 