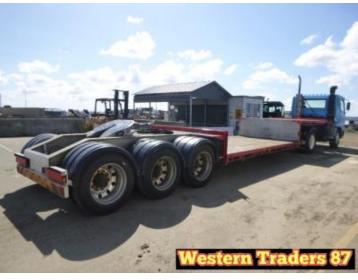

## Krueger B/D Lead/Mid

\$49,500.00

AUD inc-GST

Description

Product Type: Trailer

SpecificationDetailsSub-typeDrop DeckManufacturerKruegerModelB/D Lead/Mid

Stock Ref# C4906 - 12/2015 Krueger Drop Deck A Trailer, Tri-Axle, Approx Top Deck Length: 3.57m, Approx Bottom Deck Length: 4.76m, ATM: 38 Tonne, Airbag Suspension, Spider Hubs. Selling Unregistered. Vendor asking \$49,500. Located at Western Traders Yard, Crowley Vale QLD. Inspection prior to purchase is highly recommended.