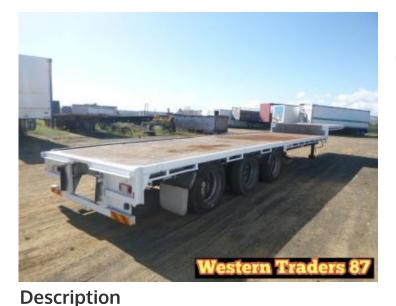

Stock Ref# C4944 - 12/1997 Kruger Drop Deck Trailer, Tri-Axle, Approx Top Deck Length: 3.67m, Approx Bottom Deck Length: 9.75m, ATM: 38 Tonne, Tyre Size: 255/70R22.5, Ring Feder Bracket, Toolbox, Spare Tyre Rack, Airbag Suspension, Spider Hubs. Repairable Write Off, Inspected and Passed in Qld. Selling Unregistered. Vendor asking