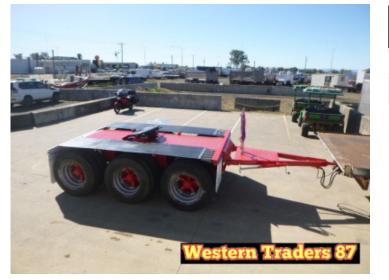

Stock Ref# C4604 - Wese Western Hiway Dolly, Refurbished as 12/2022, Tri-Axle, ATM: 30 Tonne, Pin to Turn Table: 4.35m, Pin to Rear Corner of Dolly: 2.10m, Colour: Red, Spider Hubs, LED Lights. Selling Unregistered. Vendor asking \$38,500. Located at Western Traders Yard, Forest Hill QLD. Inspection prior to purchase is highly recommended. **Product Details** 