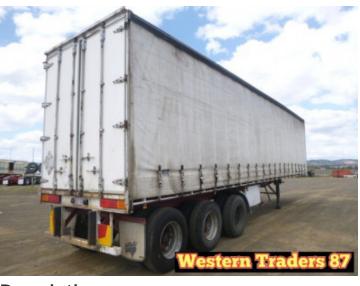

Stock Ref# C4722 - 01/1988 Fruehauf Curtainsider Trailer, Tri-Axle, Approx Length: 12.5m, Gates, Bolt in King Pin, Toolbox, Spare Tyre Rack, Spring Suspension, Spider Hubs. Selling Unregistered. Vendor asking \$27,500. Located at Western Traders Yard, Crowley Vale QLD. Inspection prior to purchase is highly recommended.