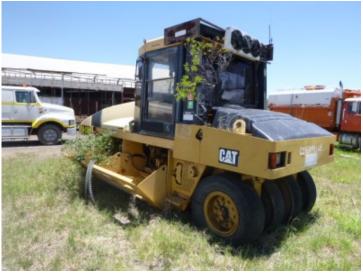

Product Type: Roller/Compacting

Stock Ref# PS014, 1998 Caterpiller Multi Tyre Roller, Suit Parts, 7035 Hrs Inspection Prior to purchase is Highly Recommended. Located in Tara, Qld.

PWYNTER (ADECTANTS UP - EVERYTHING HAS TO GO. WILL TRADE FOR CATTLE. PHONE RAY ON 0428 218 112.

Hours:Year:Stock Reference:7,035 hrs1998PS014

Model Specific: Status: Compactor Config:

Multi Tyre Roller Available for sale Standard

Roller Type: Cab Option Machinery: Item Condition:

Ride On-Rigid A/C Rops cab Poor