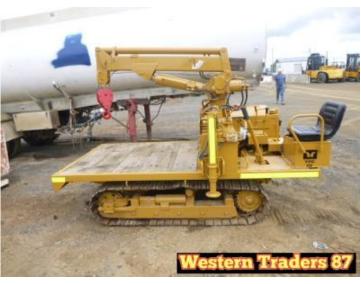

Stock Ref# C4872 - Yanmar Crawler Crane YCF-20, Electric & Electric & Handle Start, 2 Tonne Capacity with Steel Tracks, 1 Tonne Hydraulic Crane with Timber Deck, Triple Bar Shoes. No Warranty Given. Vendor asking \$7,700. Located at Western Traders Yard, Crowley Vale QLD. Inspection prior to purchase is highly recommended.

## **Product Details**

**Stock Reference:** 

C4872

Crane Config:

Mobile Non Slewing

Model Specific:

Crawler Crane

Status: