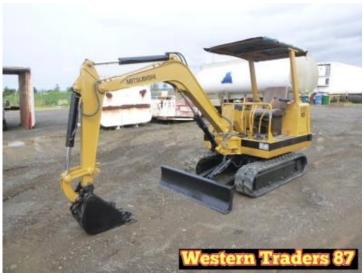

## Mitsubishi ME25

\$15,500.00

**AUD inc-GST** 

Description

Product Type: Excavator

| Details       |
|---------------|
| Tracked-Excav |
| Mitsubishi    |
| ME25          |
|               |

Stock Ref# C4862 - Mitsubishi Mini Excavator ME25, Open Cab, 2.5 Tonne, Offset Knuckle Boom. No Statutory Warranty Given. Vendor asking \$15,500. Located at Western Traders Yard, Crowley Vale QLD. Inspection prior to purchase is highly recommended.

## **Product Details**

**Stock Reference:** 

C4862

Excav Config:
Offset/Knuckle Boom

Model Specific: Mini Excavator Excav Size:

2.50 tonne

Status:

Available for sale