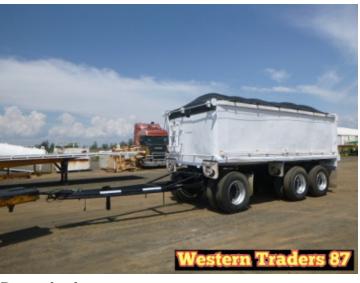

Stock Ref# C4787 - 03/1992 Hamelex White Dog Chassis Tipper, Three Axle, Approx Overall Length: 9.35m, Approx Bin Height: 5.5m, Approx Bin Height: 1.3m, Aluminium Bin, 2-Way Tail Gate, Grain Shute, Tarp, Spring Suspension, Spider Hubs. Vendor asking \$16,500. Located at Western Traders Yard, Crowley Vale QLD. Inspection prior to **Products Delta:** Delta: