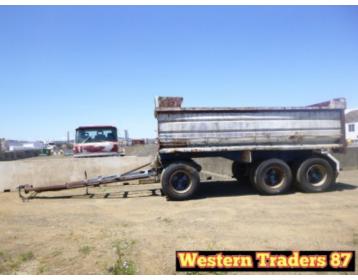

## Smith Dog

\$8,000.00

AUD inc-GST

**Product Type:** Trailer

| Specification | Details |
|---------------|---------|
| Sub-type      | Tipper  |
| Manufacturer  | Smith   |
| Model         | Dog     |

Stock Ref# C4732 - 1993 Smith Chassis Tipping Dog Trailer, Three Axle, Approx Overall Length: 9.2m, Approx Bin Length: 5.2m, Approx Bin Height: 1.15m, ATM: 25.5 Tonne, Spring Suspension, Spider Hubs. Vendor asking \$8,000. Located at Western Traders Yard, Crowley Vale QLD. Inspection prior to purchase is highly recommended.