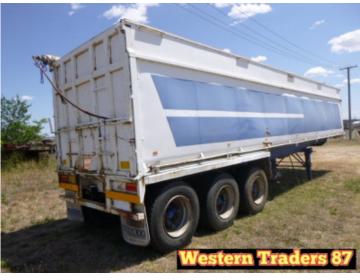

## Unknown Semi

\$29,000.00

AUD inc-GST

Description

| Specification | Details |
|---------------|---------|
| Sub-type      | Tipper  |
| Manufacturer  | Unknown |
| Model         | Semi    |

Stock Ref# OC1394 - THIS ASSET LOCATED AT CLIFTON, QLD 4361. 1985 Unknown TOA Tipping Trailer, Tri-Axle, Approx Length: 36 Foot, Tyre Size: 385/65R22.5, Ring Feder Bracket, Toolbox, LED Lights, Spare Tyre Rack, Spring Suspension, Spider Hubs. Vendor asking \$29,000. Inspection prior to purchase is highly recommended.

## **Product Details**

Year: 1985 Status: Available for sale Stock Reference:
OC1394
Susp Options:
Spring

Model Specific:
TOA Trailer
Tipper Type:
TOA-Tip Over Axle