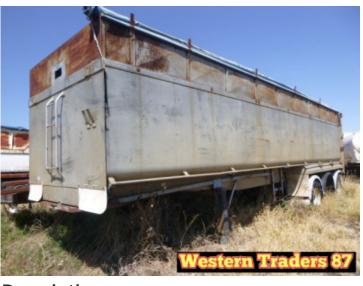

| Details |
|---------|
| Tipper  |
| Unknown |
| Semi    |
|         |

Stock Ref# OC1381 - THIS ASSET LOCATED AT CLIFTON, QLD 4361. 1985 Unknown TOA Tipping Trailer, Tri-Axle, Approx Length: 32 Foot, Grain Shute, Bolt in King Pin, Spider Hubs. Vendor asking \$13,500. Inspection prior to purchase is highly recommended.