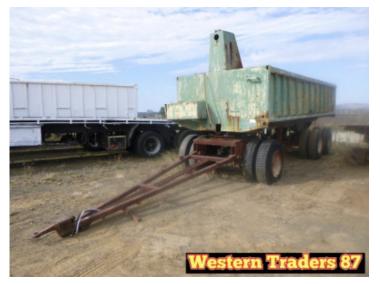

Stock Ref# Stock Ref# 3292-3343 - 1970 Unknown Farm Safety Chassis Tipper with Fixed Dolly, Three Axle, Approx Bin Length: 21 Foot, Approx Bin Height: 3'6", All Four Wheels Stay on the Ground Like a Chassis Tipper, Tyre Size: 10.00-20, Spare Tyre Rack, Spring Suspension, Spider Hubs. Vendor asking \$15,000. Located at Western Project Detailer Vale QLD. Inspection prior to purchase is highly recommended.