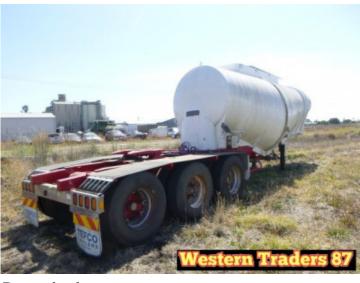

Stock Ref# OC1383 - THIS ASSET LOCATED AT CLIFTON, QLD 4361. 06/1999 Marshall Lethlean Water Tanker A Trailer, Tri-Axle Approx Pin to Pin: 8.1m, Approx Overall Length: 11.6m, Approx Capacity: 23,400 Litres, ATM: 40 Tonne, Bolt in King Pin, LED Lights, Airbag Suspension, Spider Hubs. Vendor asking \$18,500. Inspection prior to Prodects Dentalesommended.