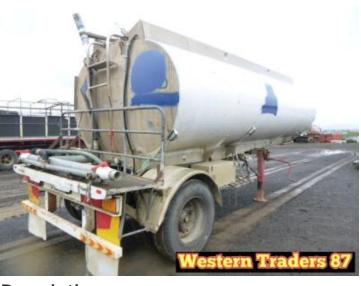

Sub-type

**Specification** 

Marshall Lethlean

Model

Semi

Stock Ref# C4840 - 07/1987 Marshall Lethlean Water Tanker, Single Axle, ATM: 20 Tonne, Approx Capacity: 21,000 Litres, Tyre Size: 295/82R22.5, Spring Suspension, Spider Hubs. Vendor asking \$22,000. Located at Western Traders Yard, Crowley Vale QLD. Inspection prior to purchase is highly recommended.