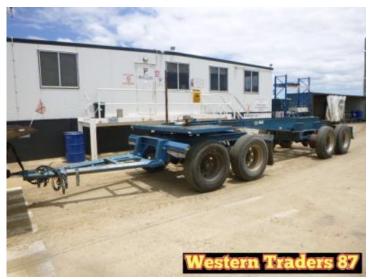

Stock Ref# C4843 - 11/2014 S & amp; T Fabrications Dog Trailer Tipping Skel, Quad Axle, ATM: 33 Tonne, Approx Body Length: 7.46m, Tyre Size: 11R22.5, Airbag Suspension, 10 Stud Rims. Vendor asking \$11,500. Located at Western Traders Yard, Crowley Vale QLD. Inspection prior to purchase is highly recommended. **Product Details** 