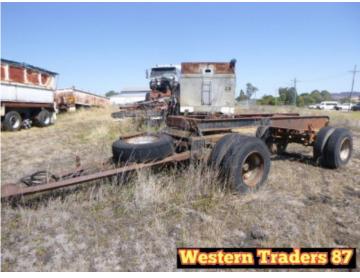

## Description

Product Type: Trailer

| Specification | Details |
|---------------|---------|
| Sub-type      | Skel    |
| Manufacturer  | Unknown |
| Model         | Dog     |

Stock Ref# OC1380 - THIS ASSET LOCATED AT CLIFTON, QLD 4361. 1985 Unknown Dog Trailer Chassis, Dual Axle, Approx Chassis Length: 4.78m, Spring Suspension, Spider Hubs. Vendor asking \$5,500. Inspection prior to purchase is highly recommended.

## **Product Details**

Year: 1985 Status:

Available for sale

Stock Reference: OC1380 Trailer Deck Config:

Flat/Standard Deck

Model Specific:
Dog Trailer Chassis
Susp Options:
Spring