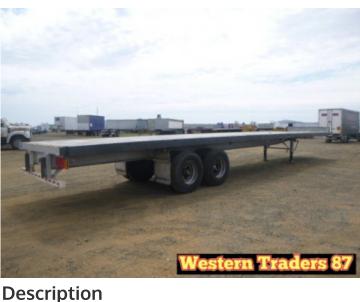

Stock Ref# C4781 - 11/1997 Freighter Flat Top Trailer, Bogie Axle, ATM: 31 Tonne, Approx Length: 14.3m, Tyre Size: 11R22.5, Bolt in King Pin, Spring Suspension, Spider Hubs. Selling Unregistered. Vendor asking \$16,500. Located at Western Traders Yard, Crowley Vale QLD. Inspection prior to purchase is highly recommended.