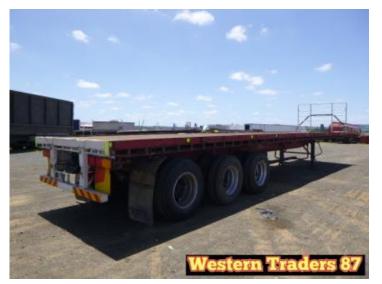

Stock Ref# C4832 - 05/1992 Fruehauf Flat Top Trailer, Tri-Axle, Approx Length: 45 Foot, ATM: 36 Tonne, Tyre Size: 11R22.5, Ring Feder, Ring Feder Bracket, Water Tank, Toolbox, Bolt in King Pin, Head Board, Spare Tyre Rack, Spring Suspension, Spider Hubs. Selling Unregistered. Vendor asking \$31,000. Located at Western Traders Yard, Crowley

Year: 1992 Status: Available for sale Stock Reference: C4832 Trailer Deck Config: Flat/Standard Deck Model Specific: Flat Top Trailer Susp Options: Spring