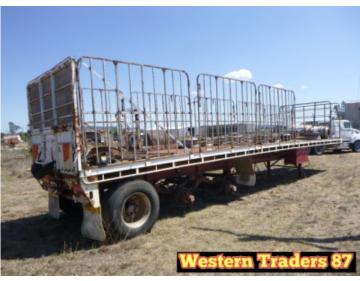

## Description

**Product Type:** Trailer

| Specification | Details  |
|---------------|----------|
| Sub-type      | Flat top |
| Manufacturer  | O'Phee   |
| Model         | Semi     |

Stock Ref# OC1387 - THIS ASSET LOCATED AT CLIFTON, QLD 4361. 12/1987 O'Phee Flat Top Convertible Trailer, Tri-Axle, ATM: 37 Tonne, Approx Length: 41 Foot, Ring Feder, Ring Feder Bracket, Gates, Toolbox, Spare Tyre Rack, Spring Suspension, 10 Stud Rims. Vendor asking \$16,500. Inspection prior to purchase is highly recommended.