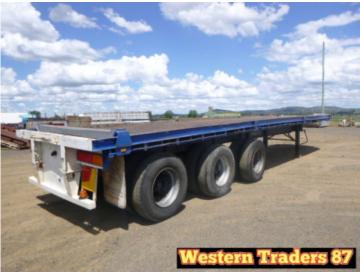

## Haulmark Semi

\$16,500.00

AUD inc-GST

Description

Product Type: Trailer

| Details  |
|----------|
| Flat top |
| Haulmark |
| Semi     |
|          |

Stock Ref# C4406 - 01/1985 Haulmark Flat Top Trailer; Tri-Axle: Approx Length: 12.5m; ATM: 33.25 Tonne; 10'1" Spread; LED Lights; Maxi-Brakes; Spare Tyre Rack; Spring Suspension; Spider Hubs. Selling Unregistered. Vendor asking \$16,500. Located at Western Traders Yard, Crowley Vale QLD. Inspection prior to purchase is highly