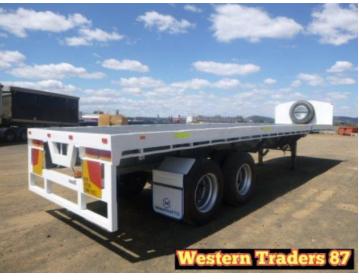

Stock Ref# C4717 - Circa 1985 Fruehauf Flat Top Extendable Trailer, Bogie Axle, Approx Deck Length When Open: 16.7m, Closed: 10.85m, ATM: 33 Tonnes, LED Lights, Spider Hubs. \*\*THIS ASSET IS NON-GST APPLICABLE, AS VENDOR IS NOT GST REGISTERED\*\* Vendor asking \$20,000. Located at Western Traders Yard, Crowley Vale QLD. 