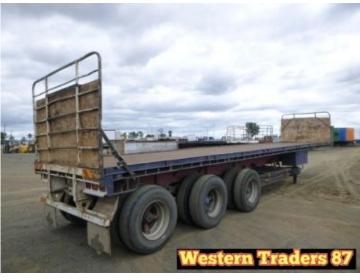

Stock Ref# C4924 - 11/1984 Haulmark Flat Top Trailer, Tri-Axle, Approx Length: 12.67m, ATM: 29.5 Tonne, Tyre Size: 11R22.5, Ring Feder Bracket, Gates, LED Lights, Spare Tyre Rack, Spring Suspension, Spider Hubs. Selling Unregistered. Vendor asking \$11,000. Located at Western Traders Yard, Crowley Vale QLD. Inspection prior to **Product Traders** Total Commended.