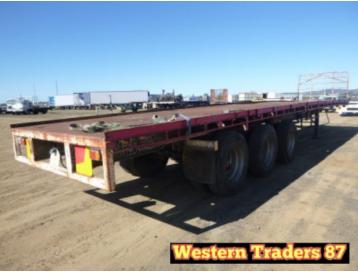

Stock Ref# C4591 - 1980 Fruehauf Flat Top Trailer; Tri-Axle; Approx Length: 13.6m; Toolbox; LED Lights; Head Board; Spare Tyre Rack; Spring Suspension; Spider Hubs. Selling Unregistered. Vendor asking \$14,000. Located at Western Traders Yard, Crowley Vale QLD. Inspection prior to purchase is highly recommended.

## **Product Details**

Year: 1980 Status: Available for sale Stock Reference: C4591 Trailer Deck Config: Flat/Standard Deck Model Specific:
Flat Top Trailer
Susp Options:
Spring