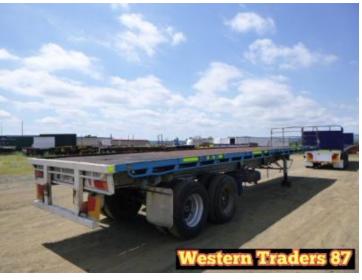

Stock Ref# C4910 - 1978 Loadmaster Flat Top Trailer, Bogie Axle, Approx Length: 12.35m, ATM: 22.5 Tonne, Tyre Size: 295/80R22.5, Container Pins, Toolbox, Load Binders, Bolt in King Pin, Spare Tyre Rack, Spring Suspension, Spider Hubs. Selling Unregistered. Vendor asking \$12,000. Located at Western Traders Yard, Crowley Vale QLD. 