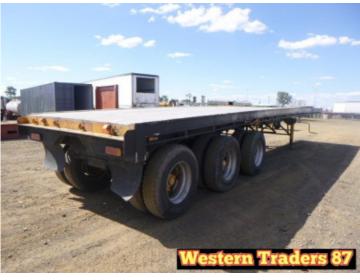

## Description

**Product Type:** Trailer

| Specification | Details  |
|---------------|----------|
| Sub-type      | Flat top |
| Manufacturer  | Fruehauf |
| Model         | Semi     |

Stock Ref# C4752 - 1977 Fruehauf Flat Top Trailer, Tri-Axle, Approx Length: 12.5m, Ring Feder Bracket, LED Lights, Spare Tyre Rack, Spring Suspension, Spider Hubs. Selling Unregistered. Vendor asking \$11,000. Located at Western Traders Yard, Crowley Vale QLD. Inspection prior to purchase is highly recommended.

## **Product Details**

Year:
1977
Status:
Available for sale

Stock Reference: C4752 Trailer Deck Config: Flat/Standard Deck Model Specific:
Flat Top Trailer
Susp Options:
Spring