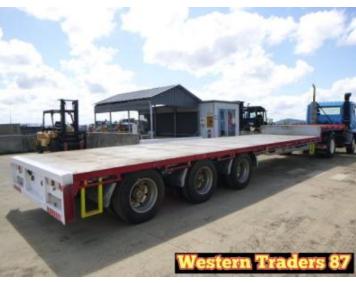

## Description

Stock Ref# C4908 - 08/2018 Krueger Drop Deck Trailer, Tri-Axle, Approx Top Deck Length: 3.56m, Approx Bottom Deck Length: 9.5m, Tyre Size: 265/70R19.5, Toolbox, Load Binders, Airbag Suspension, 10 Stud Rims. Selling Unregistered. Vendor asking \$61,000. Located at Western Traders Yard, Crowley Vale QLD. Inspection prior to purchase is highly