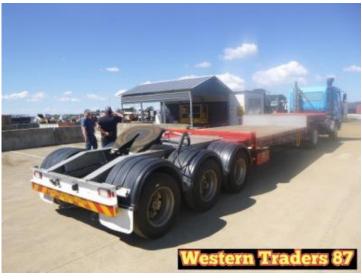

## Krueger B/D Lead/Mid

\$44,000.00

AUD inc-GST

Description

Product Type: Trailer

SpecificationDetailsSub-typeDrop DeckManufacturerKruegerModelB/D Lead/Mid

Stock Ref# C4947 - 06/2017 Krueger Drop Deck A Trailer, Tri-Axle, Approx Top Deck Length: 3.56m, Approx Bottom Deck Length: 4.76m, Approx Pin to Pin: 9m, ATM: 38 Tonne, Tyre Size: 265/70R19.5, Toolboxes, Load Binders, LED Lights, Airbag Suspension, 10 Stud Rims. Selling Unregistered. Vendor asking \$44,000. Located at Western Traders Production Produc