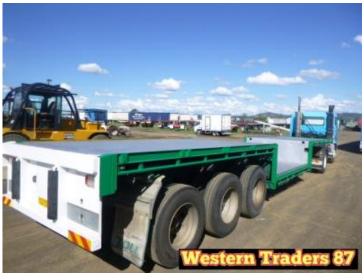

## Vawdrey Semi

\$38,500.00

**AUD inc-GST** 

Description

Product Type: Trailer

SpecificationDetailsSub-typeDrop DeckManufacturerVawdreyModelSemi

Stock Ref# C4889 - 12/2011 Vawdrey Double Drop Deck Trailer, Tri-Axle, Approx Front Deck Space: 4.87m, Approx Middle Deck Space: 3.5m, Approx Back Deck Space: 4.74m, ATM: 38 Tonne, Airbag Suspension, 10 Stud Rims, Repairable Write Off, Inspected and Passed in Qld. Selling Unregistered. Vendor asking \$38,500. Located at Western Prodes Yard Capilles Vale QLD. Inspection prior to purchase is highly recommended.