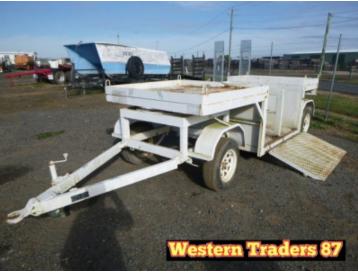

AUD inc-GST

Description

Product Type: Trailer

| Details   |
|-----------|
| Drop Deck |
| Opal      |
| Dog       |
|           |

Stock Ref# 3239 - 07/2010 Opal Dog Trailer; Two Axle; Overall Length: 17.6 Foot; Body Length: 12.9 Foot; Width: 5.3 Foot; Colour: White; ATM: 2000 kgs; Tare: 860 kgs; Spare Tyre Rack; Spring Suspension; Stud Rims. Selling Unregistered. Vendor asking \$4,400. Located at Western Traders Yard, Crowley Vale QLD. Inspection prior to purchase Priorly of Details.